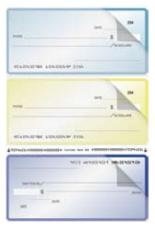

# Using FAXTellerPLUS is easy.

EFT Network specially designed transparent check carriers that hold up to three checks and includes unique identifiers. The identifiers can be customized to include your store number, bank routing and account number. If

you have different accounts to deposit to, EFT Network can provide you with multiple carriers for different accounts. The check carriers must be used and both sides of the checks need to be faxed to EFT Network's dedicated fax number for successful transmissions.

Place checks appropriately in the check carrier and access a fax machine.

Dial EFT Network's dedicated fax number or program it into your fax machine.

Fax both sides of the check, front and back, then press send.